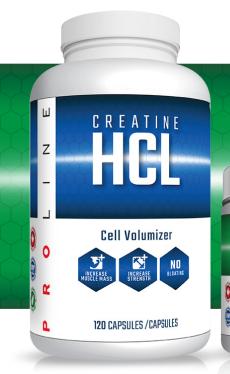

## CREATINE

Cell Volumizer

7

PROLINE's CREATINE ™ is a highly concentrated form of creatine hydrochloride. CREATINE HCL is scientifically proven to help increase size, strength and power of the muscles by increasing their cell volumization. Experts consider the HCL form of creatine to be the most soluble, most bioavailable and most absorbent creatine on the market today. The benefit of taking CREATINE HCL is there's no loading phase, no cycling on and off, no bloating and no water retention. PROLINE's CREATINE HCL requires a much smaller dose because of its purity and quality.