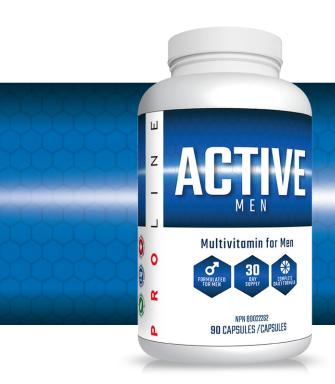

## MEN

ACTIVE MEN™ is a multivitamin and mineral support formulation specifically designed to meet the nutritional needs of men. This formula provides necessary nutritional support for the maintenance of good health, along with extra nutritional support for sustaining a workout, aiding endurance and recovery, or just for coping with the stress of modern living. Contains optimal levels of over 30 vitamins, minerals, enzymes and herbal extracts tailored formula to meet the specific needs of men Supports the immune and cardiovascular system Provides enhanced energy and endurance support Increases performance and overall vitality Easy-to-digest capsules.