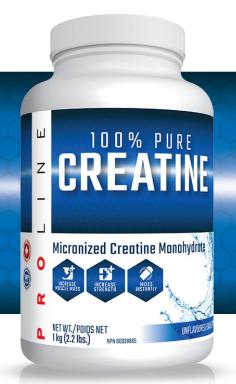

## 100% PURE

PROLINE's 100% PURE CREATINE Monohydrate is micronized for greater solubility and to stay suspended in solution longer. Creatine Monohydrate is a naturally occurring metabolite found in muscle tissue. Creatine plays an essential role in energizing muscle tissue & enhancing athletic performance. Creatine Monohydrate also increases strength, endurance, and muscle mass.

## Medicinal Ingredients / Ingrédients Médicinaux

Serving Size: 1 Scoop (5.0 g) / Portion: 1 cuillerée (5,0 g) Servings Per Container: 200 / Portions par contenant : 200

per 1 Scoop (5.0 g) / par 1 cuillerée (5,0 g) Micronized Creatine Monohydrate 5.0 g 100.0 g